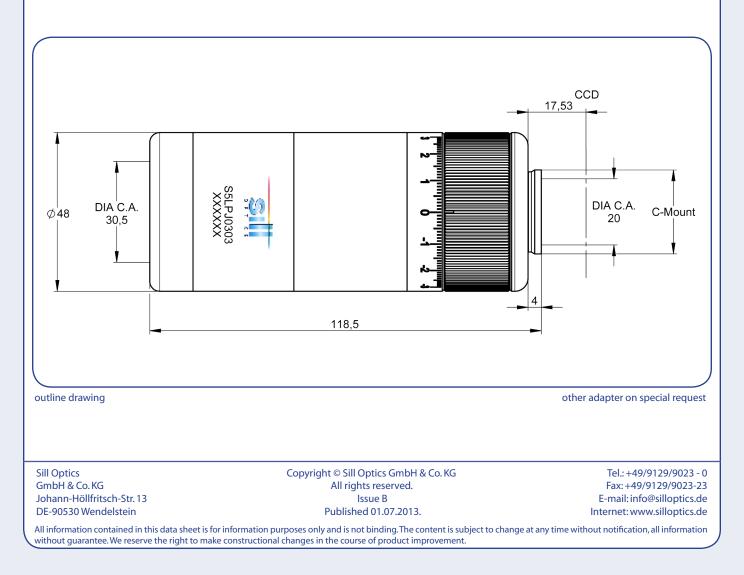

#### S5LPJ0303 10.0/300.0 mm

T.. Tangential

| Specifications                     |                 |
|------------------------------------|-----------------|
| part number                        | S5LPJ0303       |
| effective focal length [mm]        | 300.0           |
| F/#                                | 10.0            |
| iris                               | fixed           |
| magnification (opt.)               |                 |
| max.field of view (full angle) [°] | 1.5             |
| max. image diagonal [mm]           | 8.0             |
| opt. working distance [mm]         |                 |
| max. distorsion [%]                | 0.1             |
| wavelength [nm]                    | 650             |
| max. outside-Ø [mm]                | 48.0            |
| length [mm]                        | 114.5           |
| weight [kg]                        | not yet weighed |
|                                    |                 |