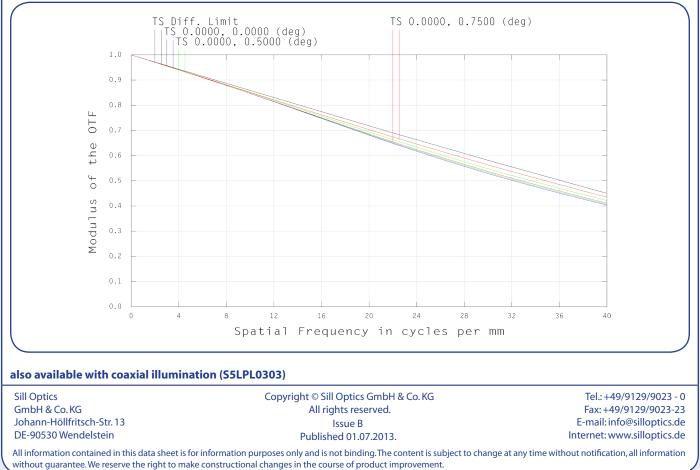

ective focal length [mm]        | 300.0           |
| F/#                                | 10.0            |
| iris                               | fixed           |
| magnification (opt.)               |                 |
| max.field of view (full angle) [°] | 1.5             |
| max. image diagonal [mm]           | 8.0             |
| opt. working distance [mm]         |                 |
| max. distorsion [%]                | 0.1             |
| wavelength [nm]                    | 650             |
| max. outside-Ø [mm]                | 48.0            |
| length [mm]                        | 114.5           |
| weight [kg]                        | not yet weighed |
|                                    |                 |



### MTF for various object heights at F# 16.0

S.. Sagittal