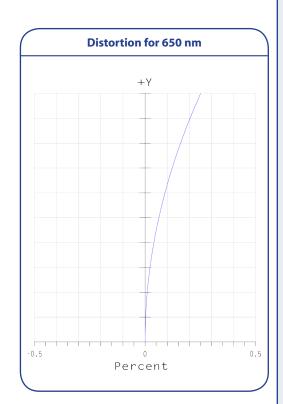

#### S5LPJ0303 10.0/300.0 mm

T.. Tangential

| Specifications                     |                 |
|------------------------------------|-----------------|
| part number                        | S5LPJ0303       |
| effective focal length [mm]        | 300.0           |
| F/#                                | 10.0            |
| iris                               | fixed           |
| magnification (opt.)               |                 |
| max.field of view (full angle) [°] | 1.5             |
| max. image diagonal [mm]           | 8.0             |
| opt. working distance [mm]         |                 |
| max. distorsion [%]                | 0.1             |
| wavelength [nm]                    | 650             |
| max. outside-Ø [mm]                | 48.0            |
| length [mm]                        | 114.5           |
| weight [kg]                        | not yet weighed |
|                                    |                 |